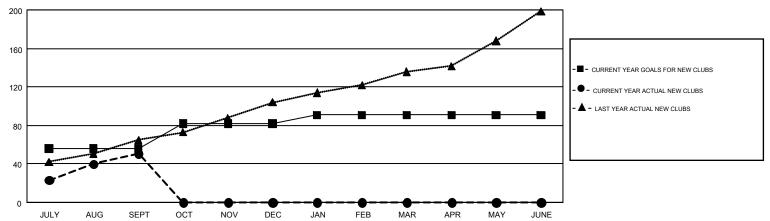

## GMT MONTHLY MEMBERSHIP PROGRESS REPORT

Results as of: 9/30/2018

Multiple District 325

GMT: KHAGENDRA SITAULA

LOCATION: NEPAL

GMT CA 6

| Clubs         |               |             |               | Members               |                           |                         |                                                    |  |
|---------------|---------------|-------------|---------------|-----------------------|---------------------------|-------------------------|----------------------------------------------------|--|
|               | RESULTS FOR   | R 2018-2019 |               | RESULTS FOR 2018-2019 |                           |                         |                                                    |  |
| QUARTER       | NEW CLUB GOAL | NEW CLUBS   | DROPPED CLUBS | QUARTER               | MEMBER GROWTH NET<br>GOAL | MEMBER GROWTH<br>ACTUAL | DROPPED<br>MEMBERS ACTUAL<br>(including transfers) |  |
| JULY/AUG/SEPT | 56            | 51          | 5             | JULY/AUG/SEPT         | 3,143                     | 2,048                   | 1,059                                              |  |
| OCT/NOV/DEC   | 26            | 0           | 0             | OCT/NOV/DEC           | 1,535                     | 0                       | 0                                                  |  |
| JAN/FEB/MAR   | 9             | 0           | 0             | JAN/FEB/MAR           | 466                       | 0                       | 0                                                  |  |
| APR/MAY/JUNE  | 0             | 0           | 0             | APR/MAY/JUNE          | -274                      | 0                       | 0                                                  |  |

## GOALS AND ACTUAL NEW CLUBS CUMULATIVE