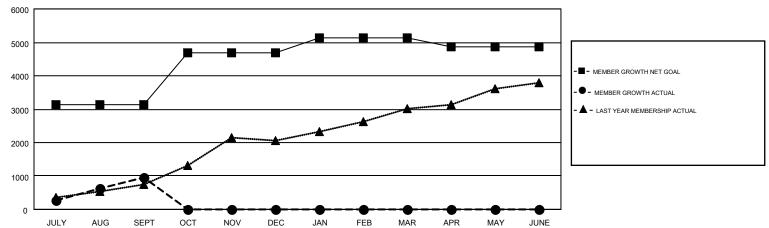

## GMT MONTHLY MEMBERSHIP PROGRESS REPORT

Results as of: 9/30/2018

Multiple District 325

GMT: KHAGENDRA SITAULA

LOCATION: NEPAL

GMT CA 6

| Clubs         |               |             |               | Members               |                           |                         |                                                    |  |
|---------------|---------------|-------------|---------------|-----------------------|---------------------------|-------------------------|----------------------------------------------------|--|
|               | RESULTS FOR   | R 2018-2019 |               | RESULTS FOR 2018-2019 |                           |                         |                                                    |  |
| QUARTER       | NEW CLUB GOAL | NEW CLUBS   | DROPPED CLUBS | QUARTER               | MEMBER GROWTH NET<br>GOAL | MEMBER GROWTH<br>ACTUAL | DROPPED<br>MEMBERS ACTUAL<br>(including transfers) |  |
| JULY/AUG/SEPT | 56            | 51          | 5             | JULY/AUG/SEPT         | 3,143                     | 2,048                   | 1,059                                              |  |
| OCT/NOV/DEC   | 26            | 0           | 0             | OCT/NOV/DEC           | 1,535                     | 0                       | 0                                                  |  |
| JAN/FEB/MAR   | 9             | 0           | 0             | JAN/FEB/MAR           | 466                       | 0                       | 0                                                  |  |
| APR/MAY/JUNE  | 0             | 0           | 0             | APR/MAY/JUNE          | -274                      | 0                       | 0                                                  |  |

## GOALS AND ACTUAL MEMBERS CUMULATIVE

| DROPPED CLUBS: 5  DROPPED MEMBERS |       | 285 CLUBS OF 1111 ADDED 1 OR MORE NEW MEMBERS | GENDER DISTRIBUTION           MALE         23,146 (74.15%)           FEMALE         8,069 (25.85%) |  |        |
|-----------------------------------|-------|-----------------------------------------------|----------------------------------------------------------------------------------------------------|--|--------|
| DECEASED                          | 9     | CLICK HERE FOR CUMULATIVE                     | TOTAL FAMILY UNIT MEMBERS                                                                          |  | 16,566 |
| CLUB CANCELLED                    | 57    | MEMBERSHIP DATA                               |                                                                                                    |  | 10,149 |
| OTHER                             | 993   |                                               | FAMILY MEMBERS PAYING HALF DUES                                                                    |  |        |
| TOTAL                             | 1,059 |                                               | 5023                                                                                               |  |        |